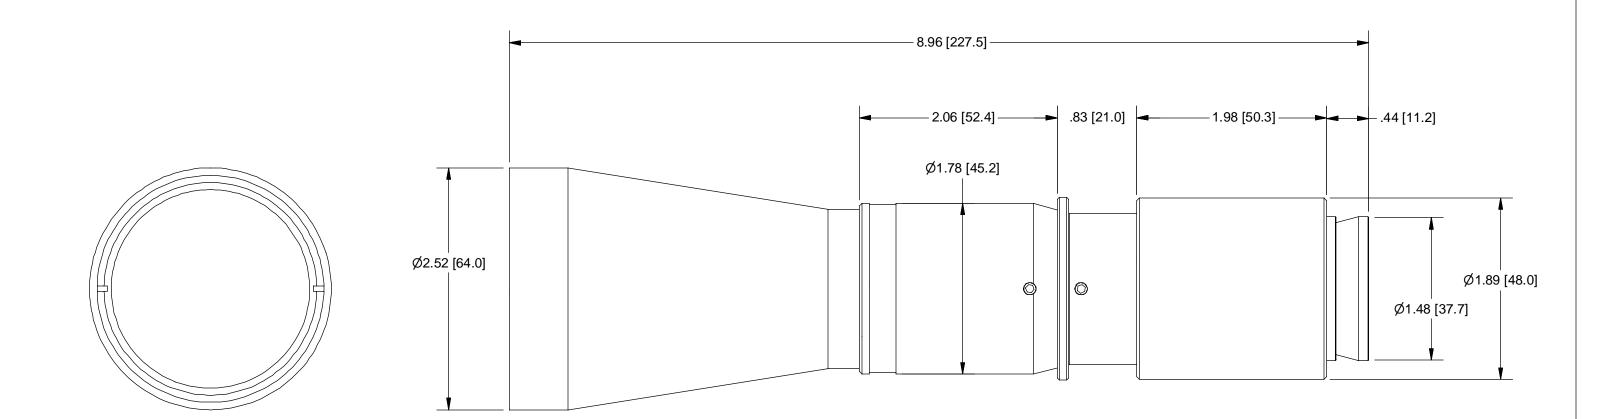

## **OUTLINE**

| UNLESS OTHERWISE SPECIFIED DIMENSIONS ARE IN INCHES [MM] AND INCLUDE CHEMICALLY APPLIED OR PLATED FINISHES | PROPRIETARY AND CONFIDENTIAL  THE INFORMATION CONTAINED IN THIS DRAWING IS THE SOLE PROPERTY OF NAVITAR. ANY REPRODUCTION IN PART |                                 |
|------------------------------------------------------------------------------------------------------------|-----------------------------------------------------------------------------------------------------------------------------------|---------------------------------|
| SCALE: 1:1                                                                                                 | OR AS A WHOLE WITHOUT THE WRITTEN PERMISSION OF NAVITAR IS PROHIBITED.                                                            | ROCHESTER, NEW YORK             |
| WEIGHT: 1.05 lbmass                                                                                        | 0.0 inch 1.0                                                                                                                      |                                 |
| DR BY: R. PODLENA                                                                                          |                                                                                                                                   | LENS, 12X TELECENTRIC, NON-COAX |
| CH BY: PB                                                                                                  | 0.0 mm 25.0                                                                                                                       |                                 |
| PROJECT #:                                                                                                 | DO NOT SCALE DRAWING                                                                                                              | SIZE 1-50694 REV                |
| DATE DR: 3/4/2004                                                                                          | $\oplus \Box$                                                                                                                     | B SHEET 2 OF 2                  |