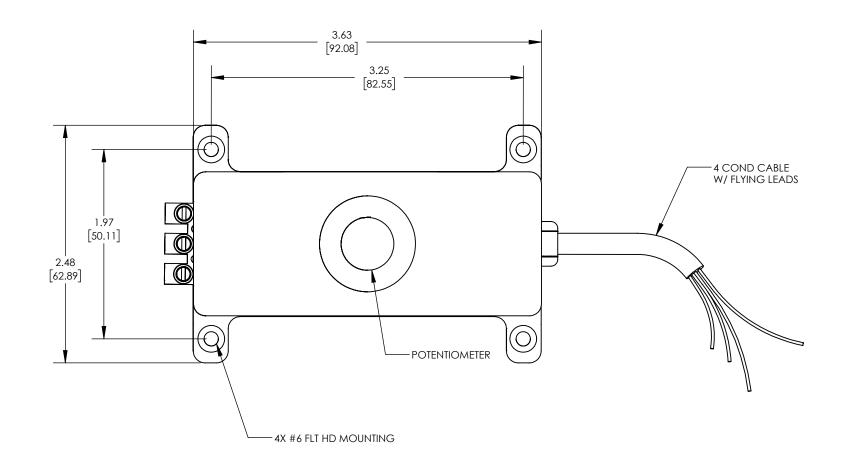

ASSY, IN LINE DIMMER

| JSED ON | Per customer |
|---------|--------------|
|         |              |

| size<br>B | 0122      |            | REV<br>A |
|-----------|-----------|------------|----------|
|           | SCALE 1:8 | SHEET 1 OF | 1        |