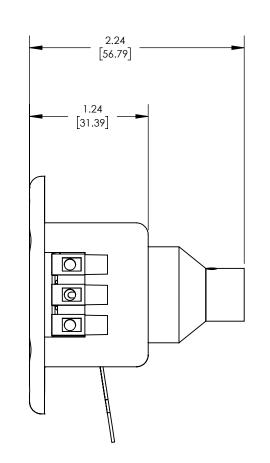

ASSY, IN LINE DIMMER

| JSED ON | Per customer |
|---------|--------------|
|         |              |

| size<br>B | 0122      |            | REV<br>A |
|-----------|-----------|------------|----------|
|           | SCALE 1:8 | SHEET 1 OF | 1        |