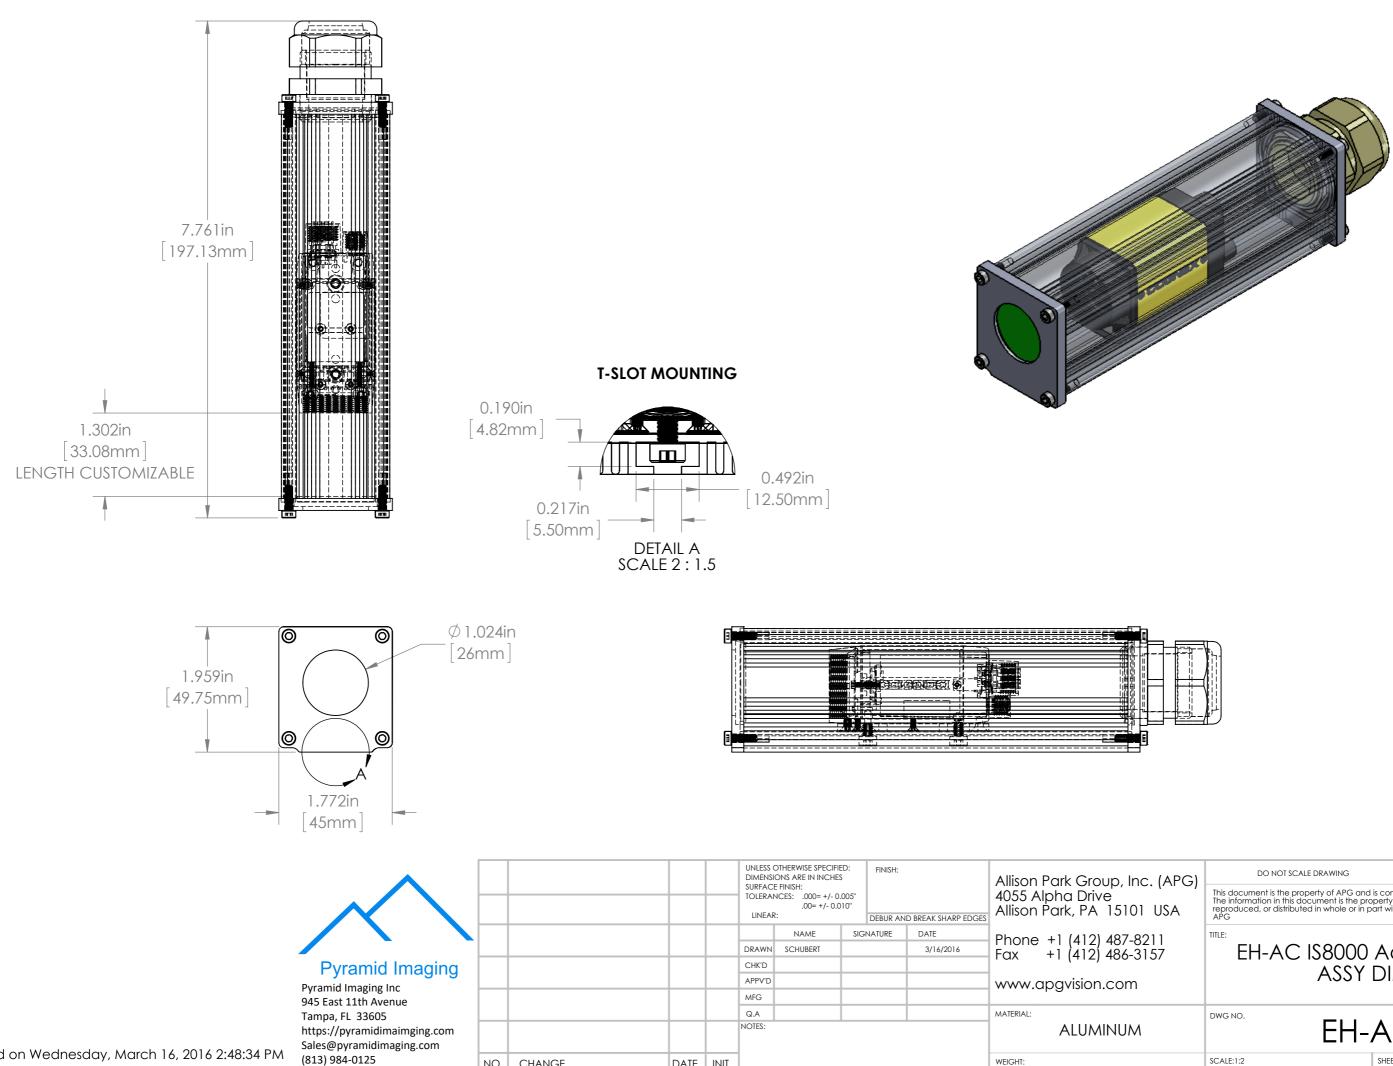

DATE INIT.

NO. CHANGE

Saved on Wednesday, March 16, 2016 2:48:34 PM

WEIGHT:

| . (APG)  | DO NOT SCALE DRAWING                                                                                                                                                                                                                       | REVISION |                                |
|----------|--------------------------------------------------------------------------------------------------------------------------------------------------------------------------------------------------------------------------------------------|----------|--------------------------------|
| USA      | This document is the property of APG and is considered company confide<br>The information in this document is the property of APG and may not be u<br>reproduced, or distributed in whole or in part without the prior written pern<br>APG |          | ential.<br>used,<br>mission of |
| 11<br>57 | EH-AC IS8000 Acrylic PG21<br>ASSY DIMS                                                                                                                                                                                                     |          |                                |
|          | DWG NO. EH-AC                                                                                                                                                                                                                              | ~        | A3                             |
|          | SCALE:1:2 SHEFT                                                                                                                                                                                                                            |          |                                |
|          |                                                                                                                                                                                                                                            |          |                                |