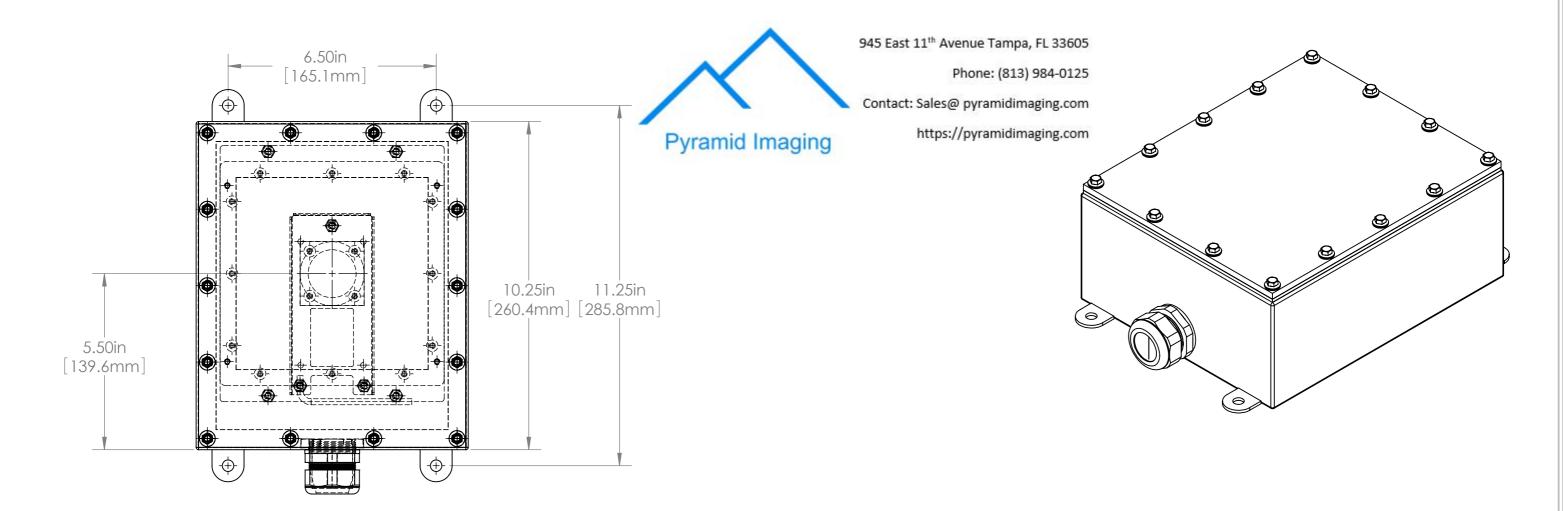

|     |        |      |       | DIMENSIONS ARE IN INCHES SURFACE FINISH: TOLERANCES: .000= +/- 0.005" .00= +/- 0.010" |                  |           | H:<br>R AND BREAK SHARP EDGES | Allison Park Group, Inc. (APG)<br>4055 Alpha Drive<br>Allison Park, PA 15101 USA | DO NOT SCALE DRAWING REVISION  This document is the property of APG and is considered company confidential. The information in this document is the property of APG and may not be used, reproduced, or distributed in whole or in part without the prior written permission of APG |              |      |  |
|-----|--------|------|-------|---------------------------------------------------------------------------------------|------------------|-----------|-------------------------------|----------------------------------------------------------------------------------|-------------------------------------------------------------------------------------------------------------------------------------------------------------------------------------------------------------------------------------------------------------------------------------|--------------|------|--|
|     |        |      |       | DRAWN                                                                                 | NAME<br>SCHUBERT | SIGNATURE | 7/22/2010                     | Phone +1 (412) 487-8211<br>Fax +1 (412) 486-3157                                 | TITLE:                                                                                                                                                                                                                                                                              |              |      |  |
|     |        |      |       | CHK'D<br>APPV'D                                                                       |                  |           |                               | www.apgvision.com                                                                | SL-AB ASSY                                                                                                                                                                                                                                                                          | 221 DIW2     | DIW2 |  |
|     |        |      |       | MFG                                                                                   |                  |           |                               |                                                                                  |                                                                                                                                                                                                                                                                                     |              |      |  |
|     |        |      |       | NOTES:                                                                                |                  |           |                               | MATERIAL: 316 Stainless Steel                                                    | SL-AB                                                                                                                                                                                                                                                                               |              | A3   |  |
| NO. | CHANGE | DATE | INIT. |                                                                                       |                  |           |                               | WEIGHT:                                                                          | SCALE:1:5                                                                                                                                                                                                                                                                           | SHEET 1 OF 1 |      |  |