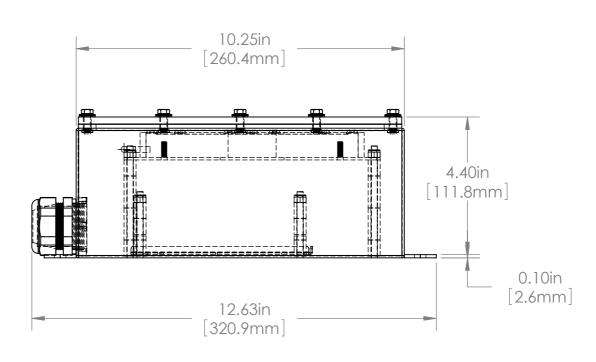

|     |        |      |       | DIMENSIONS ARE IN INCHES SURFACE FINISH: TOLERANCES: .000= +/- 0.005" .00= +/- 0.010" |                  |           | H:<br>R AND BREAK SHARP EDGES | Allison Park Group, Inc. (APG)<br>4055 Alpha Drive<br>Allison Park, PA 15101 USA | DO NOT SCALE DRAWING REVISION  This document is the property of APG and is considered company confidential. The information in this document is the property of APG and may not be used, reproduced, or distributed in whole or in part without the prior written permission of APG |              |      |  |
|-----|--------|------|-------|---------------------------------------------------------------------------------------|------------------|-----------|-------------------------------|----------------------------------------------------------------------------------|-------------------------------------------------------------------------------------------------------------------------------------------------------------------------------------------------------------------------------------------------------------------------------------|--------------|------|--|
|     |        |      |       | DRAWN                                                                                 | NAME<br>SCHUBERT | SIGNATURE | 7/22/2010                     | Phone +1 (412) 487-8211<br>Fax +1 (412) 486-3157                                 | TITLE:                                                                                                                                                                                                                                                                              |              |      |  |
|     |        |      |       | CHK'D<br>APPV'D                                                                       |                  |           |                               | www.apgvision.com                                                                | SL-AB ASSY                                                                                                                                                                                                                                                                          | 221 DIW2     | DIW2 |  |
|     |        |      |       | MFG                                                                                   |                  |           |                               |                                                                                  |                                                                                                                                                                                                                                                                                     |              |      |  |
|     |        |      |       | NOTES:                                                                                |                  |           |                               | MATERIAL: 316 Stainless Steel                                                    | SL-AB                                                                                                                                                                                                                                                                               |              | A3   |  |
| NO. | CHANGE | DATE | INIT. |                                                                                       |                  |           |                               | WEIGHT:                                                                          | SCALE:1:5                                                                                                                                                                                                                                                                           | SHEET 1 OF 1 |      |  |