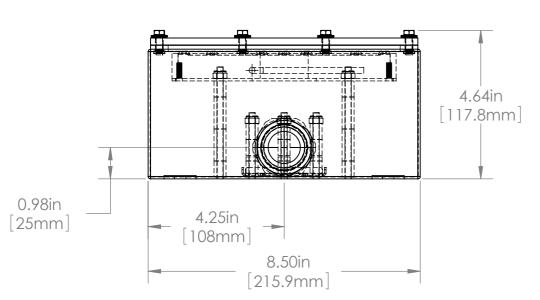

|     |        |      |       | DIMENSIONS ARE IN INCHES SURFACE FINISH: TOLERANCES: .000= +/- 0.005" .00= +/- 0.010" |                  |           | H:<br>R AND BREAK SHARP EDGES | Allison Park Group, Inc. (APG)<br>4055 Alpha Drive<br>Allison Park, PA 15101 USA | DO NOT SCALE DRAWING REVISION  This document is the property of APG and is considered company confidential. The information in this document is the property of APG and may not be used, reproduced, or distributed in whole or in part without the prior written permission of APG |              |      |  |
|-----|--------|------|-------|---------------------------------------------------------------------------------------|------------------|-----------|-------------------------------|----------------------------------------------------------------------------------|-------------------------------------------------------------------------------------------------------------------------------------------------------------------------------------------------------------------------------------------------------------------------------------|--------------|------|--|
|     |        |      |       | DRAWN                                                                                 | NAME<br>SCHUBERT | SIGNATURE | 7/22/2010                     | Phone +1 (412) 487-8211<br>Fax +1 (412) 486-3157                                 | TITLE:                                                                                                                                                                                                                                                                              |              |      |  |
|     |        |      |       | CHK'D<br>APPV'D                                                                       |                  |           |                               | www.apgvision.com                                                                | SL-AB ASSY                                                                                                                                                                                                                                                                          | 221 DIW2     | DIW2 |  |
|     |        |      |       | MFG                                                                                   |                  |           |                               |                                                                                  |                                                                                                                                                                                                                                                                                     |              |      |  |
|     |        |      |       | NOTES:                                                                                |                  |           |                               | MATERIAL: 316 Stainless Steel                                                    | SL-AB                                                                                                                                                                                                                                                                               |              | A3   |  |
| NO. | CHANGE | DATE | INIT. |                                                                                       |                  |           |                               | WEIGHT:                                                                          | SCALE:1:5                                                                                                                                                                                                                                                                           | SHEET 1 OF 1 |      |  |