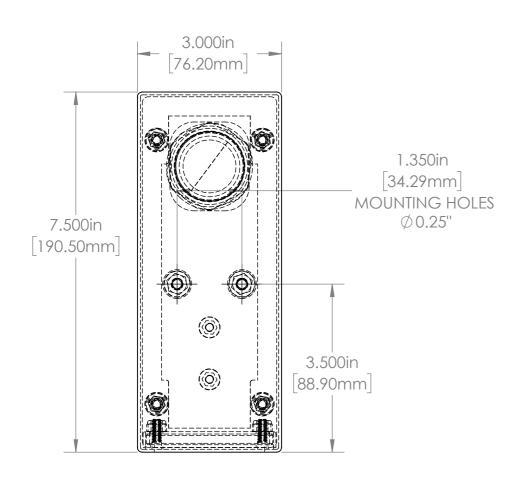

|     |        |      |       | UNLESS OTHERWISE SPECIFIED: DIMENSIONS ARE IN INCHES SURFACE FINISH: TOLERANCES: .000= +/- 0.005" .00= +/- 0.010" LINEAR: |         |     | FINISH:  DEBUR AND BREAK SHARP EDGES |          | Allison Park Group, Ind<br>4055 Alpha Drive<br>Allison Park, PA 15101 |
|-----|--------|------|-------|---------------------------------------------------------------------------------------------------------------------------|---------|-----|--------------------------------------|----------|-----------------------------------------------------------------------|
|     |        |      |       |                                                                                                                           | NAME    | SIG | NATURE                               | DATE     | Phone +1 (412) 487 89                                                 |
|     |        |      |       | DRAWN                                                                                                                     | M. HART |     |                                      | 6/1/2017 | Phone +1 (412) 487-83<br>Fax +1 (412) 486-3                           |
|     |        |      |       | CHK'D                                                                                                                     |         |     |                                      |          | 1 (112) 100 0                                                         |
|     |        |      |       | APPV'D                                                                                                                    |         |     |                                      |          | www.apgvision.com                                                     |
|     |        |      |       | MFG                                                                                                                       |         |     |                                      |          | 1 0                                                                   |
|     |        |      |       | Q.A                                                                                                                       |         |     |                                      |          | MATERIAL:                                                             |
|     |        |      |       | NOTES:                                                                                                                    |         |     |                                      |          |                                                                       |
|     |        |      |       |                                                                                                                           |         |     |                                      |          |                                                                       |
| NO. | CHANGE | DATE | INIT. |                                                                                                                           |         |     |                                      |          | WEIGHT:                                                               |

| llison Park Group, Inc. (APG)                 | DO NOT SCALE DRAWING                                                                                                                                                                                                                                 | REVISION |  |  |  |  |  |
|-----------------------------------------------|------------------------------------------------------------------------------------------------------------------------------------------------------------------------------------------------------------------------------------------------------|----------|--|--|--|--|--|
| 055 Alpha Drive<br>Illison Park, PA 15101 USA | This document is the property of APG and is considered company confidential. The information in this document is the property of APG and may not be used, reproduced, or distributed in whole or in part without the prior written permission or APG |          |  |  |  |  |  |
|                                               |                                                                                                                                                                                                                                                      |          |  |  |  |  |  |

hone +1 (412) 487-8211 ax +1 (412) 486-3157

30S-AL (Checker)

SCALE:1:2

30S-AL

SHEET 1 OF 1

Α3

Saved on Thursday, June 1, 2017 3:02:03 PM