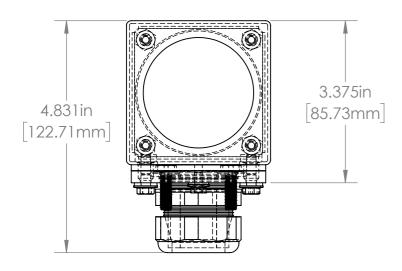

|     |        |      |       | UNLESS OTHERWISE SPECIFIED: DIMENSIONS ARE IN INCHES SURFACE FINISH: TOLERANCES: .000= +/- 0.005" .00= +/- 0.010" LINEAR: |         |     | FINISH:  DEBUR AND BREAK SHARP EDGES |          | Allison Park Group, Ind<br>4055 Alpha Drive<br>Allison Park, PA 15101 |
|-----|--------|------|-------|---------------------------------------------------------------------------------------------------------------------------|---------|-----|--------------------------------------|----------|-----------------------------------------------------------------------|
|     |        |      |       |                                                                                                                           | NAME    | SIG | NATURE                               | DATE     | Phone +1 (412) 487 89                                                 |
|     |        |      |       | DRAWN                                                                                                                     | M. HART |     |                                      | 6/1/2017 | Phone +1 (412) 487-83<br>Fax +1 (412) 486-3                           |
|     |        |      |       | CHK'D                                                                                                                     |         |     |                                      |          | 1 (112) 100 0                                                         |
|     |        |      |       | APPV'D                                                                                                                    |         |     |                                      |          | www.apgvision.com                                                     |
|     |        |      |       | MFG                                                                                                                       |         |     |                                      |          | 1 0                                                                   |
|     |        |      |       | Q.A                                                                                                                       |         |     |                                      |          | MATERIAL:                                                             |
|     |        |      |       | NOTES:                                                                                                                    |         |     |                                      |          |                                                                       |
|     |        |      |       |                                                                                                                           |         |     |                                      |          |                                                                       |
| NO. | CHANGE | DATE | INIT. |                                                                                                                           |         |     |                                      |          | WEIGHT:                                                               |

| llison Park Group, Inc. (APG)                 | DO NOT SCALE DRAWING                                                                                                                                                                                                                                 | REVISION |  |  |  |  |  |
|-----------------------------------------------|------------------------------------------------------------------------------------------------------------------------------------------------------------------------------------------------------------------------------------------------------|----------|--|--|--|--|--|
| 055 Alpha Drive<br>Illison Park, PA 15101 USA | This document is the property of APG and is considered company confidential. The information in this document is the property of APG and may not be used, reproduced, or distributed in whole or in part without the prior written permission or APG |          |  |  |  |  |  |
|                                               |                                                                                                                                                                                                                                                      |          |  |  |  |  |  |

hone +1 (412) 487-8211 ax +1 (412) 486-3157

30S-AL (Checker)

SCALE:1:2

30S-AL

SHEET 1 OF 1

Α3

Saved on Thursday, June 1, 2017 3:02:03 PM