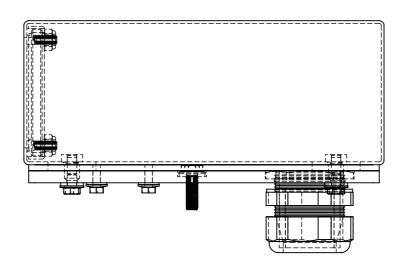

|     |        |      |       | UNLESS OTHERWISE SPECIFIED: DIMENSIONS ARE IN INCHES SURFACE FINISH: TOLERANCES: .000= +/- 0.005" .00= +/- 0.010" LINEAR: |         |     | FINISH:  DEBUR AND BREAK SHARP EDGES |          | Allison Park Group, Ind<br>4055 Alpha Drive<br>Allison Park, PA 15101 |
|-----|--------|------|-------|---------------------------------------------------------------------------------------------------------------------------|---------|-----|--------------------------------------|----------|-----------------------------------------------------------------------|
|     |        |      |       |                                                                                                                           | NAME    | SIG | NATURE                               | DATE     | Phone +1 (412) 487 89                                                 |
|     |        |      |       | DRAWN                                                                                                                     | M. HART |     |                                      | 6/1/2017 | Phone +1 (412) 487-83<br>Fax +1 (412) 486-3                           |
|     |        |      |       | CHK'D                                                                                                                     |         |     |                                      |          | 1 (112) 100 0                                                         |
|     |        |      |       | APPV'D                                                                                                                    |         |     |                                      |          | www.apgvision.com                                                     |
|     |        |      |       | MFG                                                                                                                       |         |     |                                      |          | 1 0                                                                   |
|     |        |      |       | Q.A                                                                                                                       |         |     |                                      |          | MATERIAL:                                                             |
|     |        |      |       | NOTES:                                                                                                                    |         |     |                                      |          |                                                                       |
|     |        |      |       |                                                                                                                           |         |     |                                      |          |                                                                       |
| NO. | CHANGE | DATE | INIT. |                                                                                                                           |         |     |                                      |          | WEIGHT:                                                               |

| llison Park Group, Inc. (APG)                 | DO NOT SCALE DRAWING                                                                                                                                                                                                                                 | REVISION |  |  |  |  |  |
|-----------------------------------------------|------------------------------------------------------------------------------------------------------------------------------------------------------------------------------------------------------------------------------------------------------|----------|--|--|--|--|--|
| 055 Alpha Drive<br>Illison Park, PA 15101 USA | This document is the property of APG and is considered company confidential. The information in this document is the property of APG and may not be used, reproduced, or distributed in whole or in part without the prior written permission or APG |          |  |  |  |  |  |
|                                               |                                                                                                                                                                                                                                                      |          |  |  |  |  |  |

hone +1 (412) 487-8211 ax +1 (412) 486-3157

30S-AL (Checker)

SCALE:1:2

30S-AL

SHEET 1 OF 1

Α3

Saved on Thursday, June 1, 2017 3:02:03 PM