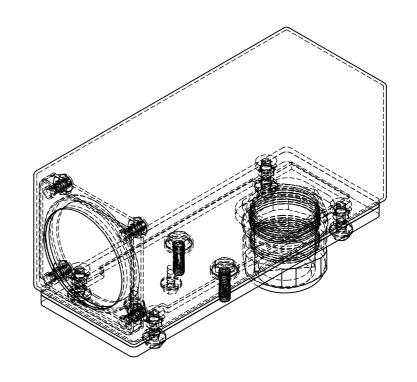

|     |        |      |       | UNLESS OTHERWISE SPECIFIED: DIMENSIONS ARE IN INCHES SURFACE FINISH: TOLERANCES: .000= +/- 0.005" .00= +/- 0.010" LINEAR: |         |     | FINISH:  DEBUR AND BREAK SHARP EDGES |          | Allison Park Group, Ind<br>4055 Alpha Drive<br>Allison Park, PA 15101 |
|-----|--------|------|-------|---------------------------------------------------------------------------------------------------------------------------|---------|-----|--------------------------------------|----------|-----------------------------------------------------------------------|
|     |        |      |       |                                                                                                                           | NAME    | SIG | NATURE                               | DATE     | Phone +1 (412) 487 89                                                 |
|     |        |      |       | DRAWN                                                                                                                     | M. HART |     |                                      | 6/1/2017 | Phone +1 (412) 487-83<br>Fax +1 (412) 486-3                           |
|     |        |      |       | CHK'D                                                                                                                     |         |     |                                      |          | 1 (112) 100 0                                                         |
|     |        |      |       | APPV'D                                                                                                                    |         |     |                                      |          | www.apgvision.com                                                     |
|     |        |      |       | MFG                                                                                                                       |         |     |                                      |          | 1 0                                                                   |
|     |        |      |       | Q.A                                                                                                                       |         |     |                                      |          | MATERIAL:                                                             |
|     |        |      |       | NOTES:                                                                                                                    |         |     |                                      |          |                                                                       |
|     |        |      |       |                                                                                                                           |         |     |                                      |          |                                                                       |
| NO. | CHANGE | DATE | INIT. |                                                                                                                           |         |     |                                      |          | WEIGHT:                                                               |

| llison Park Group, Inc. (APG)                 | DO NOT SCALE DRAWING                                                                                                                                                                                                                                 | REVISION |  |  |  |  |  |
|-----------------------------------------------|------------------------------------------------------------------------------------------------------------------------------------------------------------------------------------------------------------------------------------------------------|----------|--|--|--|--|--|
| 055 Alpha Drive<br>Illison Park, PA 15101 USA | This document is the property of APG and is considered company confidential. The information in this document is the property of APG and may not be used, reproduced, or distributed in whole or in part without the prior written permission or APG |          |  |  |  |  |  |
|                                               |                                                                                                                                                                                                                                                      |          |  |  |  |  |  |

hone +1 (412) 487-8211 ax +1 (412) 486-3157

30S-AL (Checker)

SCALE:1:2

30S-AL

SHEET 1 OF 1

Α3

Saved on Thursday, June 1, 2017 3:02:03 PM