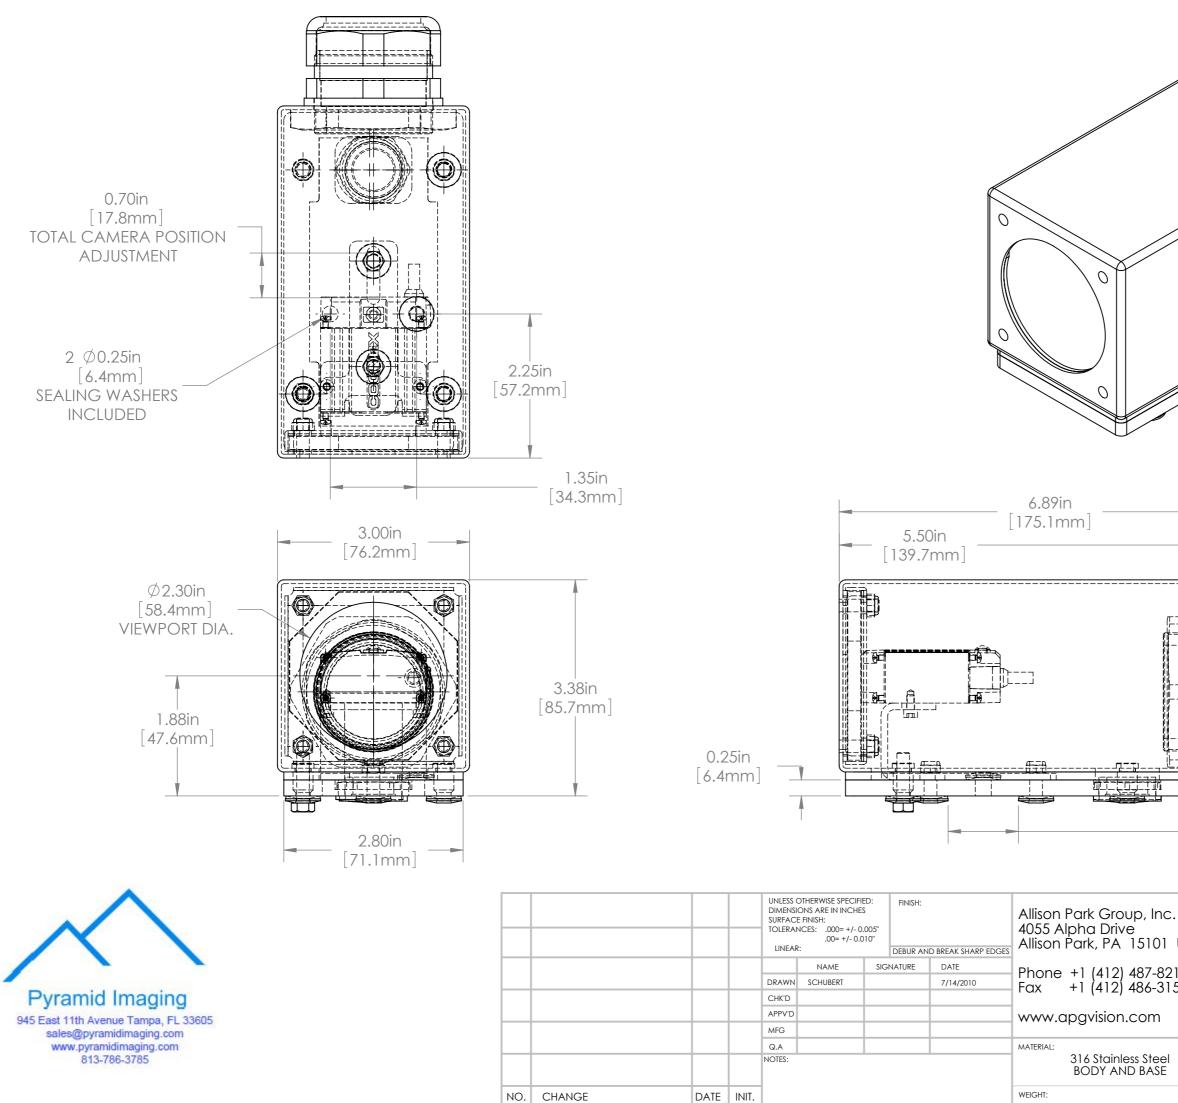

|          | 1.10in<br>[27.9mm]<br>VAILABLE MOUNT<br>BAR WIDTH                                                                                                                                                                                                             |   |
|----------|---------------------------------------------------------------------------------------------------------------------------------------------------------------------------------------------------------------------------------------------------------------|---|
| . (APG)  | DO NOT SCALE DRAWING REVISION This document is the property of APG and is considered company confidential.                                                                                                                                                    |   |
| USA      | This document is the property of APG and is considered company confidential.<br>The information in this document is the property of APG and may not be used,<br>reproduced, or distributed in whole or in part without the prior written permission of<br>APG | f |
| 11<br>57 | 30S ENCLOSURE FOR<br>COGNEX DATAMAN                                                                                                                                                                                                                           |   |
|          | DWG NO. A3                                                                                                                                                                                                                                                    | ; |
|          | SCALE:1:2 SHEET 1 OF 1                                                                                                                                                                                                                                        |   |