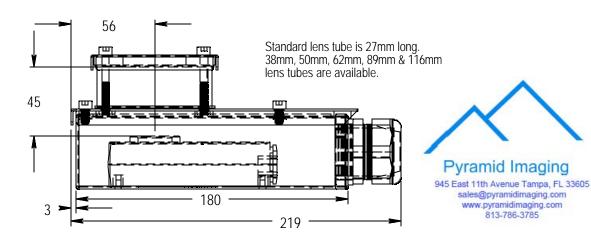

Mounting Hole spacing

84 89 94 53

Title

45mm lens length available in standard enclosure. Extender kits available to allow longer lenses.

Tols: .000 = +/-0.005" .00 = +/-0.010" except where noted

| Allison<br>Phone<br>Fax -<br>www.a | Date Init | Change | No |
|------------------------------------|-----------|--------|----|
|                                    |           |        |    |
|                                    |           |        |    |
| Allicon<br>4091                    |           |        |    |
| Scale                              |           |        |    |
| Checked                            |           |        |    |
| Created                            |           |        |    |
|                                    |           |        |    |