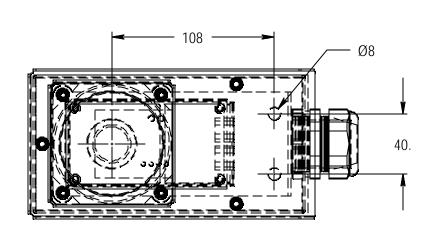

Mounting Hole spacing

84 89 94 53

Title

45mm lens length available in standard enclosure. Extender kits available to allow longer lenses.

Tols: .000 = +/-0.005" .00 = +/-0.010" except where noted

| Allison<br>Phone<br>Fax -<br>www.a | Date Init | Change | No |
|------------------------------------|-----------|--------|----|
|                                    |           |        |    |
|                                    |           |        |    |
| Allicon<br>4091                    |           |        |    |
| Scale                              |           |        |    |
| Checked                            |           |        |    |
| Created                            |           |        |    |
|                                    |           |        |    |