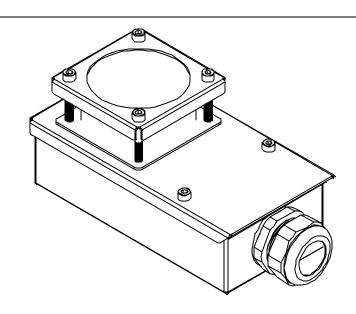

Mounting Hole spacing

84 89 94 53

Title

45mm lens length available in standard enclosure. Extender kits available to allow longer lenses.

Tols: .000 = +/-0.005" .00 = +/-0.010" except where noted

| Allison<br>Phone<br>Fax -<br>www.a | Date Init | Change | No |
|------------------------------------|-----------|--------|----|
|                                    |           |        |    |
|                                    |           |        |    |
| Allicon<br>4091                    |           |        |    |
| Scale                              |           |        |    |
| Checked                            |           |        |    |
| Created                            |           |        |    |
|                                    |           |        |    |